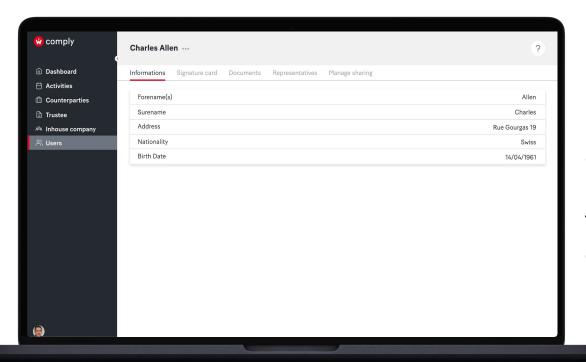

### For trustees

Select and share the requested information in a few clicks

### Practical cases

Info update / correction

All connected banks receive the update

New employee

Digital signature card Rights defined within Comply

New bank /EAM relationship

Share the data set in one click Safe and easy - No paperwork!