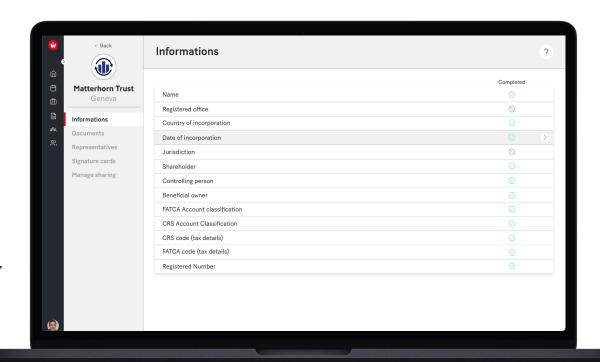

## Scope of the data

# Step 1

- Trustee corporate data
- Inhouse company data

## Step 2

Trust data

A safe place to store and share your data

### For trustees

A digital vault for all your data. Instantly share and update data to all your counterparties.