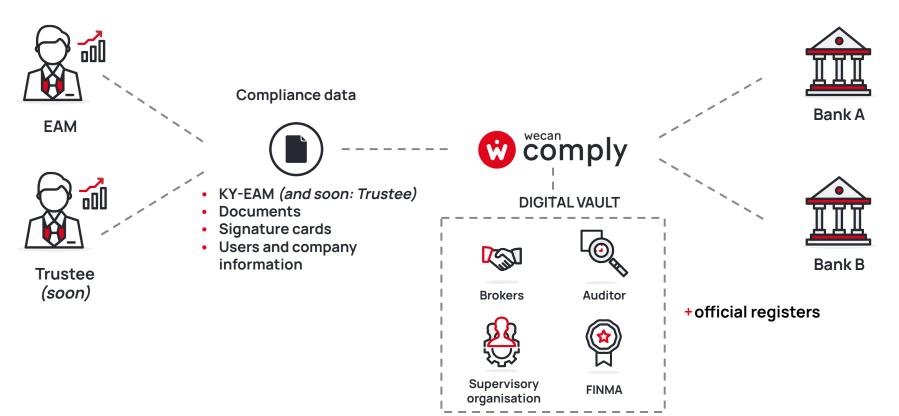

## Wecan Comply: A Digital Vault for EAMs & Trustees

1 golden source of unique and standard data

100% secure channel between the EAM, Trustees and their banks.

### • For a bank: All the data: Always-on access via a secured network