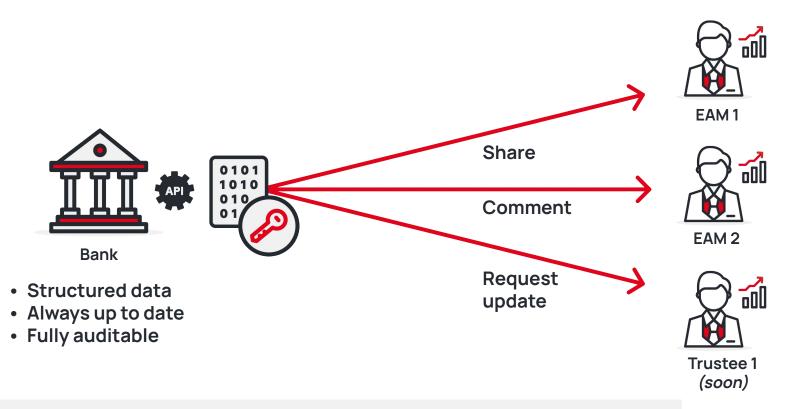

### For trustees

A digital vault for all your data. Instantly share and update data to all your counterparties.

### For trustees

Select and share the requested information in a few clicks

#### Shares & activities auditable

For trustees

All interactions about data are auditable & transparent