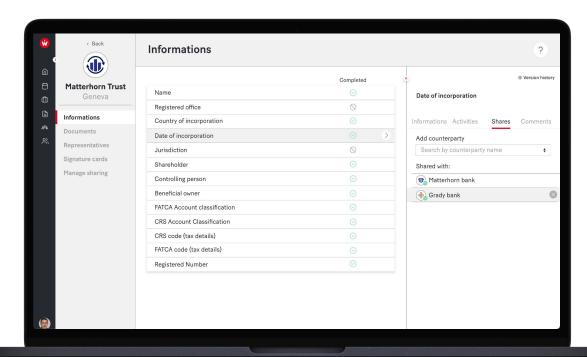

### For trustees

A digital vault for all your data. Instantly share and update data to all your counterparties.

### For trustees

Select and share the requested information in a few clicks

#### Shares & activities auditable

For trustees

All interactions about data are auditable & transparent