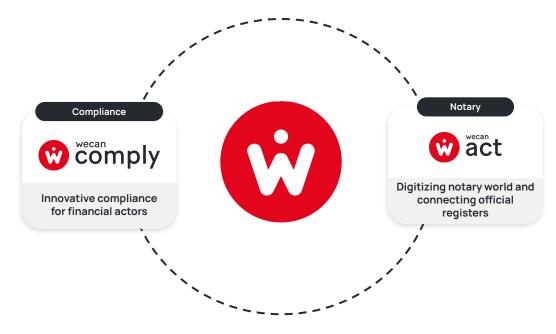

Innovative compliance for financial actors

Agenda

01 — Wecan Comply today

02 — Wecan Comply for trustees

# **Wecan Comply today**

A compliance standard for and from the market

Blockchain Association for Finance

- → Digitizing Compliance processes
- → Improving the quality of EAM and Trustee compliance
- → Managing the security and sustainability of the Wecan Comply platform

## Wecan Comply: A Digital Vault for EAMs & Trustees

1 golden source of unique and standard data

100% secure channel between the EAM, Trustees and their banks.